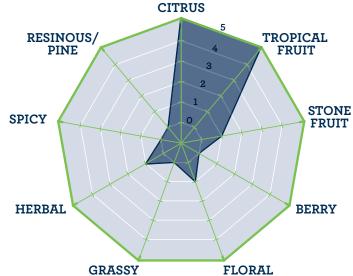

**Sensory:** Intense tropical fruit (guava/ passion fruit) and citrus (grapefruit/ lime) aroma characteristics.

**Brewing Application:** NZH-107 is an excellent hop solution for many applications from first kettle to dry hop additions. Given the big character of NZH-107, early trials are focused on intensely hop-forward styles like IPAs, pale ales, and dry-hopped pale lagers.