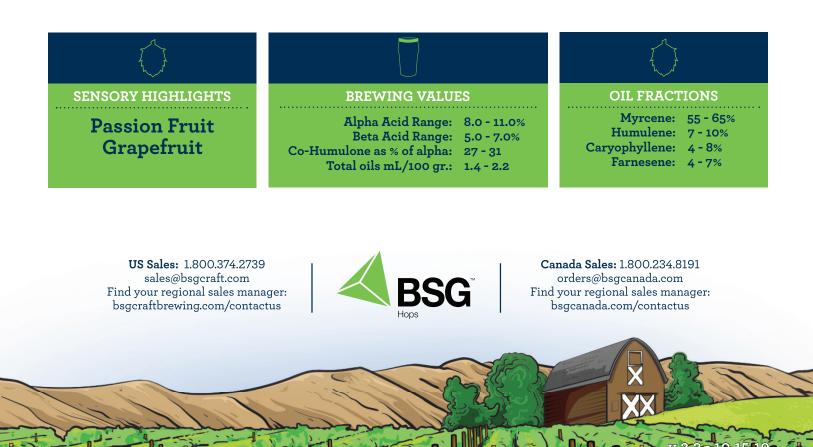

**Sensory:** Intense tropical fruit (guava/ passion fruit) and citrus (grapefruit/ lime) aroma characteristics.

**Brewing Application:** NZH-107 is an excellent hop solution for many applications from first kettle to dry hop additions. Given the big character of NZH-107, early trials are focused on intensely hop-forward styles like IPAs, pale ales, and dry-hopped pale lagers.